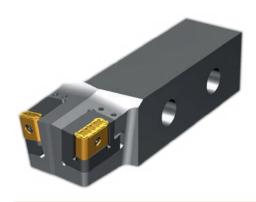

# **BEARING PLATES MACHINING**

#### PRODUCTIVITY AND RELIABILITY

A bearing plate is a connecting element which ensures the rail is attached to the railway tie. We offer a unique solution for the profile milling of this part which meets the customer's requirements of high productivity while, at the same time, respecting specific production limitations.

**DRILLING** 

**GROOVE ROUGHING** 

**SHAPE ROUGHING** 

**FINISHING OPERATIONS** 