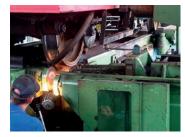

# WHEEL SETS MACHINING

# QUALITY AND CONSISTENCY IN HEAVY MACHINING

We are able to support customer requirements in the area of new wheel set machining, in particular roughing and finishing operations on new wheels as well as wheel set shafts. The majority of these parts are manufactured from forged pieces and a major focus is that our tools maximize process reliability and the quality of finishing operations.