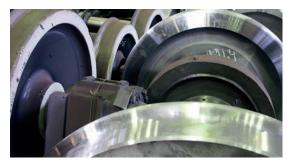

# WHEEL SETS MACHINING

# QUALITY AND CONSISTENCY IN HEAVY MACHINING

We are able to support customer requirements in the area of new wheel set machining, in particular roughing and finishing operations on new wheels as well as wheel set shafts. The majority of these parts are manufactured from forged pieces and a major focus is that our tools maximize process reliability and the quality of finishing operations.