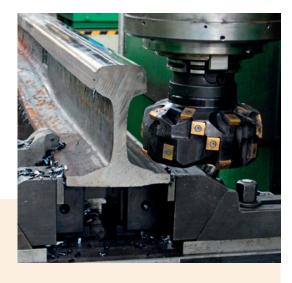

#### **PRECISION AND SERVICE**

There are several methods of railway re-profiling. The Dynamic milling of rails is one. The objective of the rail re-profiling is to enable modern high speed trains to use their potential on such lines with regard to reliability and safety.

We supply customers with disk mills, cartridges and indexable cutting inserts, meeting high standards both in terms of the precision of the milled profile and the reliability of the milling process.

WE OFFER LEADING