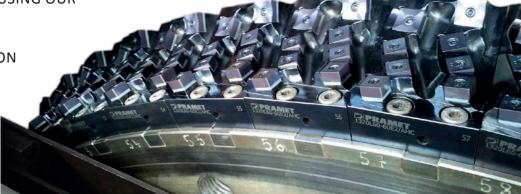

#### **PRECISION AND SERVICE**

There are several methods of railway re-profiling. The Dynamic milling of rails is one. The objective of the rail re-profiling is to enable modern high speed trains to use their potential on such lines with regard to reliability and safety.

We supply customers with disk mills, cartridges and indexable cutting inserts, meeting high standards both in terms of the precision of the milled profile and the reliability of the milling process.

WE OFFER LEADING