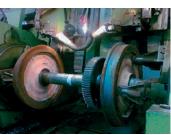

# WHEEL SETS MACHINING

# QUALITY AND CONSISTENCY IN HEAVY MACHINING

We are able to support customer requirements in the area of new wheel set machining, in particular roughing and finishing operations on new wheels as well as wheel set shafts. The majority of these parts are manufactured from forged pieces and a major focus is that our tools maximize process reliability and the quality of finishing operations.