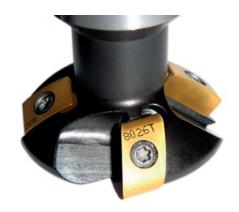

# **BEARING PLATES MACHINING**

#### PRODUCTIVITY AND RELIABILITY

A bearing plate is a connecting element which ensures the rail is attached to the railway tie. We offer a unique solution for the profile milling of this part which meets the customer's requirements of high productivity while, at the same time, respecting specific production limitations.