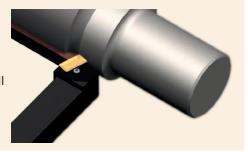

#### **PRECISION AND SERVICE**

There are several methods of railway re-profiling. The Dynamic milling of rails is one. The objective of the rail re-profiling is to enable modern high speed trains to use their potential on such lines with regard to reliability and safety.

We supply customers with disk mills, cartridges and indexable cutting inserts, meeting high standards both in terms of the precision of the milled profile and the reliability of the milling process.

WE OFFER LEADING