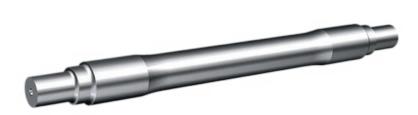

# WHEEL SETS MACHINING

# QUALITY AND CONSISTENCY IN HEAVY MACHINING

We are able to support customer requirements in the area of new wheel set machining, in particular roughing and finishing operations on new wheels as well as wheel set shafts. The majority of these parts are manufactured from forged pieces and a major focus is that our tools maximize process reliability and the quality of finishing operations.