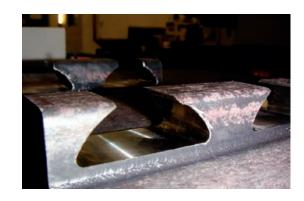

### **RAIL PROFILE RENOVATION**

#### **PRECISION AND SERVICE**

There are several methods of railway re-profiling. The Dynamic milling of rails is one. The objective of the rail re-profiling is to enable modern high speed trains to use their potential on such lines with regard to reliability and safety.