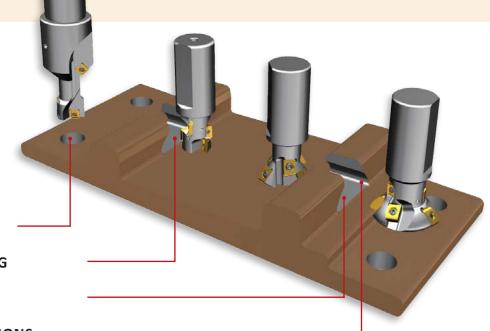

# **BEARING PLATES MACHINING**

#### PRODUCTIVITY AND RELIABILITY

A bearing plate is a connecting element which ensures the rail is attached to the railway tie. We offer a unique solution for the profile milling of this part which meets the customer's requirements of high productivity while, at the same time, respecting specific production limitations.

**DRILLING** 

**GROOVE ROUGHING** 

**SHAPE ROUGHING** 

**FINISHING OPERATIONS** 