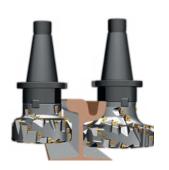

# **RAIL WHEELS RE-PROFILING**

#### **TOUGHNESS AND RELIABILITY**

We meet the continuous need for rail wheel re-profiling through a wide assortment of solutions for different types of machining centers from various manufacturers.

Due to our historical cooperation with machine producers and rail repair services we are able to offer standard and custom solutions for increasing productivity and reducing costs associated with these processes.