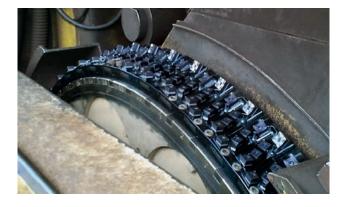

#### **PRECISION AND SERVICE**

There are several methods of railway re-profiling. The Dynamic milling of rails is one. The objective of the rail re-profiling is to enable modern high speed trains to use their potential on such lines with regard to reliability and safety.

We supply customers with disk mills, cartridges and indexable cutting inserts, meeting high standards both in terms of the precision of the milled profile and the reliability of the milling process.

WE OFFER LEADING