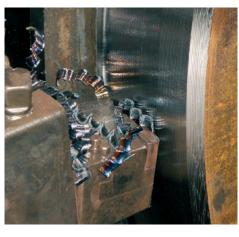

#### **PRECISION AND SERVICE**

There are several methods of railway re-profiling. The Dynamic milling of rails is one. The objective of the rail re-profiling is to enable modern high speed trains to use their potential on such lines with regard to reliability and safety.

We supply customers with disk mills, cartridges and indexable cutting inserts, meeting high standards both in terms of the precision of the milled profile and the reliability of the milling process.

WE OFFER LEADING