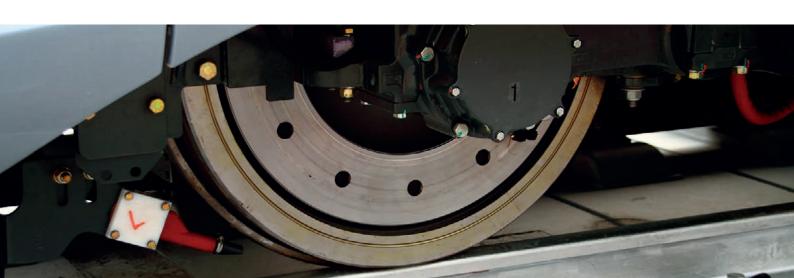

# **RAIL WHEELS RE-PROFILING**

#### **TOUGHNESS AND RELIABILITY**

We meet the continuous need for rail wheel re-profiling through a wide assortment of solutions for different types of machining centers from various manufacturers.

Due to our historical cooperation with machine producers and rail repair services we are able to offer standard and custom solutions for increasing productivity and reducing costs associated with these processes.