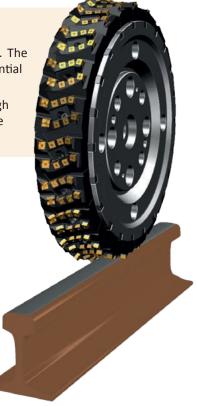

# **RAIL WHEELS RE-PROFILING**

#### **TOUGHNESS AND RELIABILITY**

We meet the continuous need for rail wheel re-profiling through a wide assortment of solutions for different types of machining centers from various manufacturers.

Due to our historical cooperation with machine producers and rail repair services we are able to offer standard and custom solutions for increasing productivity and reducing costs associated with these processes.