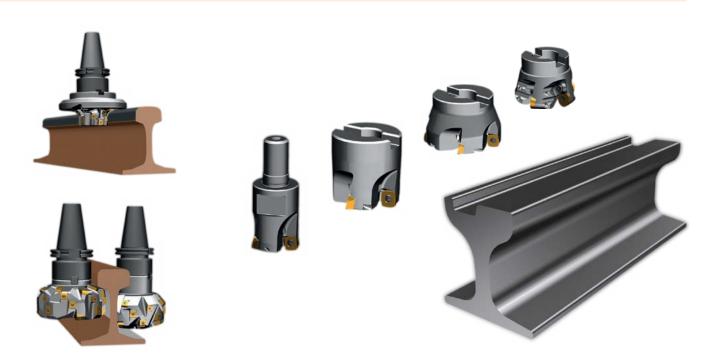

#### **PRECISION AND SERVICE**

There are several methods of railway re-profiling. The Dynamic milling of rails is one. The objective of the rail re-profiling is to enable modern high speed trains to use their potential on such lines with regard to reliability and safety.

We supply customers with disk mills, cartridges and indexable cutting inserts, meeting high standards both in terms of the precision of the milled profile and the reliability of the milling process.

WE OFFER LEADING